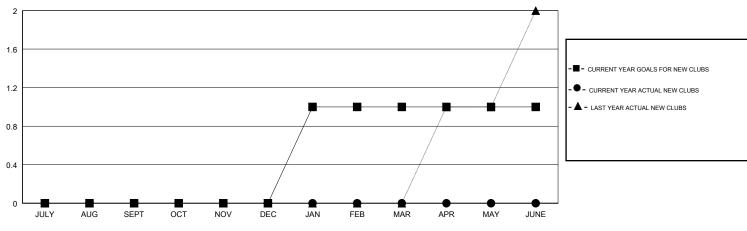

## GMT CA

| Clubs<br>RESULTS FOR 2017-2018 |   |   |   | Members<br>RESULTS FOR 2017-2018 |    |    |    |
|--------------------------------|---|---|---|----------------------------------|----|----|----|
|                                |   |   |   |                                  |    |    |    |
| JULY/AUG/SEPT                  | 0 | 0 | 0 | JULY/AUG/SEPT                    | 26 | 9  | 28 |
| OCT/NOV/DEC                    | 0 | 0 | 2 | OCT/NOV/DEC                      | -1 | 23 | 94 |
| JAN/FEB/MAR                    | 1 | 0 | 0 | JAN/FEB/MAR                      | 45 | 0  | 0  |
| APR/MAY/JUNE                   | 0 | 0 | 0 | APR/MAY/JUNE                     | 20 | 0  | 0  |