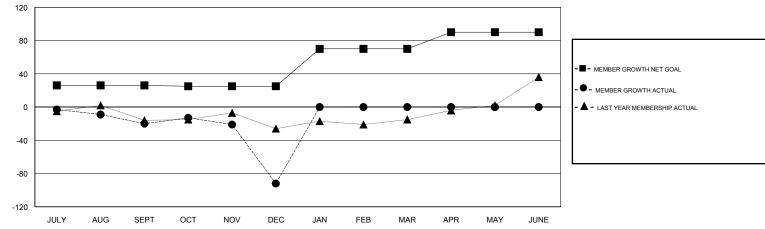

## GMT CA

| Clubs<br>RESULTS FOR 2017-2018 |   |   |   | Members<br>RESULTS FOR 2017-2018 |    |    |    |
|--------------------------------|---|---|---|----------------------------------|----|----|----|
|                                |   |   |   |                                  |    |    |    |
| JULY/AUG/SEPT                  | 0 | 0 | 0 | JULY/AUG/SEPT                    | 26 | 9  | 28 |
| OCT/NOV/DEC                    | 0 | 0 | 2 | OCT/NOV/DEC                      | -1 | 23 | 94 |
| JAN/FEB/MAR                    | 1 | 0 | 0 | JAN/FEB/MAR                      | 45 | 0  | 0  |
| APR/MAY/JUNE                   | 0 | 0 | 0 | APR/MAY/JUNE                     | 20 | 0  | 0  |